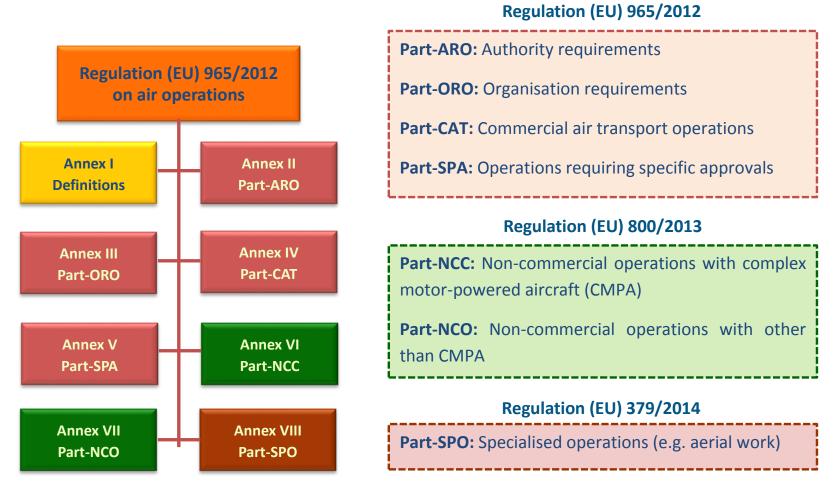

### **Regulation (EU) 965/2012 + related EASA Decisions**

#### Regulation (EU) 83/2014

**ORO.FTL:** Flight Time Limitations for CAT operations with aeroplanes