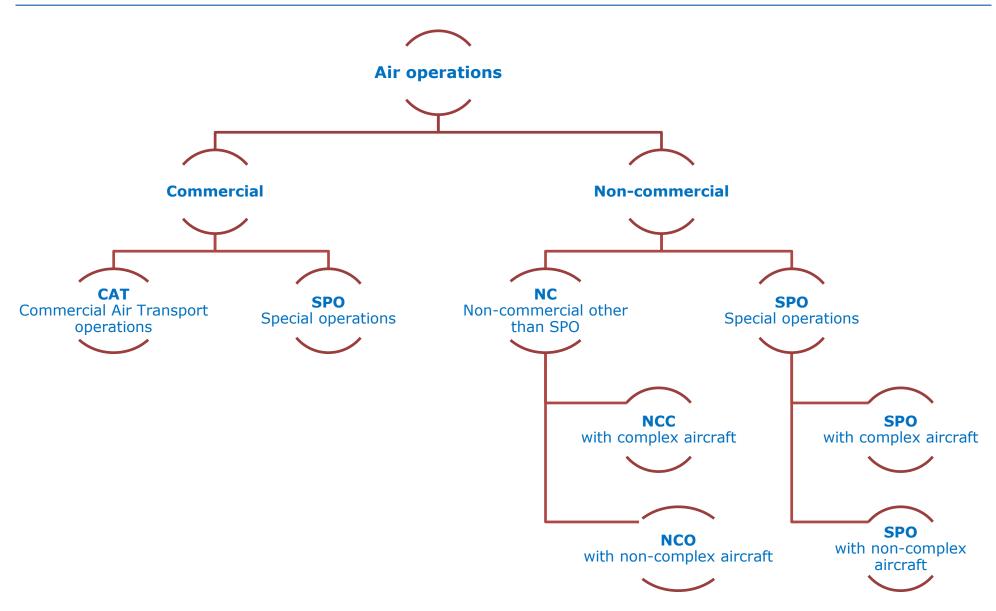

## Classification of operations

# Annexes applicable per type of operation

| Commercial<br>Operations     | Annex:<br>Type of ops: | I: DEF | II: ARO | III: ORO | IV: CAT | V: SPA | VI: NCC | VII:<br>NCO | VIII:<br>SPO |
|------------------------------|------------------------|--------|---------|----------|---------|--------|---------|-------------|--------------|
|                              | САТ                    |        |         |          |         |        |         |             |              |
|                              | Other than CAT         |        |         |          |         |        |         |             |              |
| Non-commercial<br>operations | СМРА                   |        |         |          |         |        |         |             |              |
|                              | Other than CMPA        |        |         |          |         |        |         |             |              |
|                              | Specialised operations |        |         |          |         |        |         |             |              |