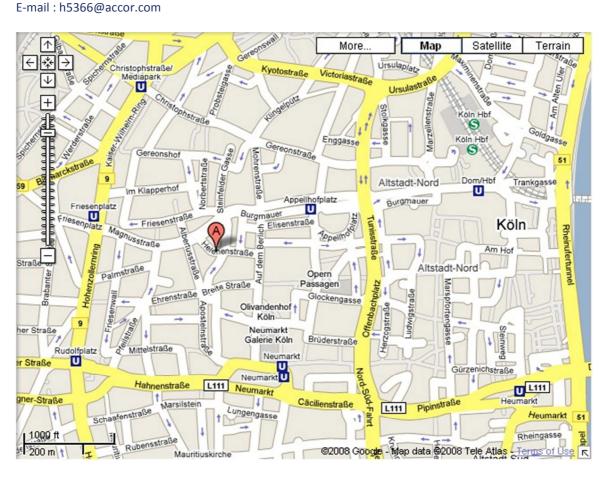

#### **Hotel Pullman Cologne**

Helenenstrasse 14 50667 Cologne Tel: (+49)221/2750 Fax: (+49)221/2751301

From any direction follow signs to the city centre or Friesenplatz. The hotel is conveniently located in the heart of the city. The hotel is only a few minutes away from the main train station and it is 25 minutes away from Cologne-Bonn airport. Alternatively, the hotel can be easily reached by public transportation.

## **Accessible by public transport:**

|             | Line                     | Station        |
|-------------|--------------------------|----------------|
|             | 5, 12, 15, 4, 3          | FRIESENPLATZ   |
| Underground | 5, 18 ,16, 3, 4          | APPELLHOFPLATZ |
| Tram        | 18 ,16, 4, 3, 1, 7,<br>9 | NEUMARKT       |