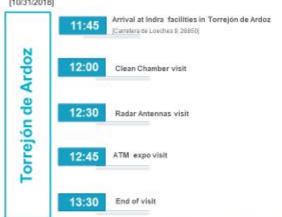

### ATM VISIT Group B (20-max. 25 people)

[10/31/2018]

Torrejón de Ardoz

09:30 Arrival at Indra facilities in Torrejón de Ardoz
|Carretera de Laschica 9, 28850|

09:40 Welcome Coffee

10:00 Clean Chamber visit

10:30 Radar Antennas visit

10:45 ATM expo visit

Transfer to Indra facilities in San Fernando de Henares
||Not Egeo, 4, Poligonoindustrial 1, 28830|