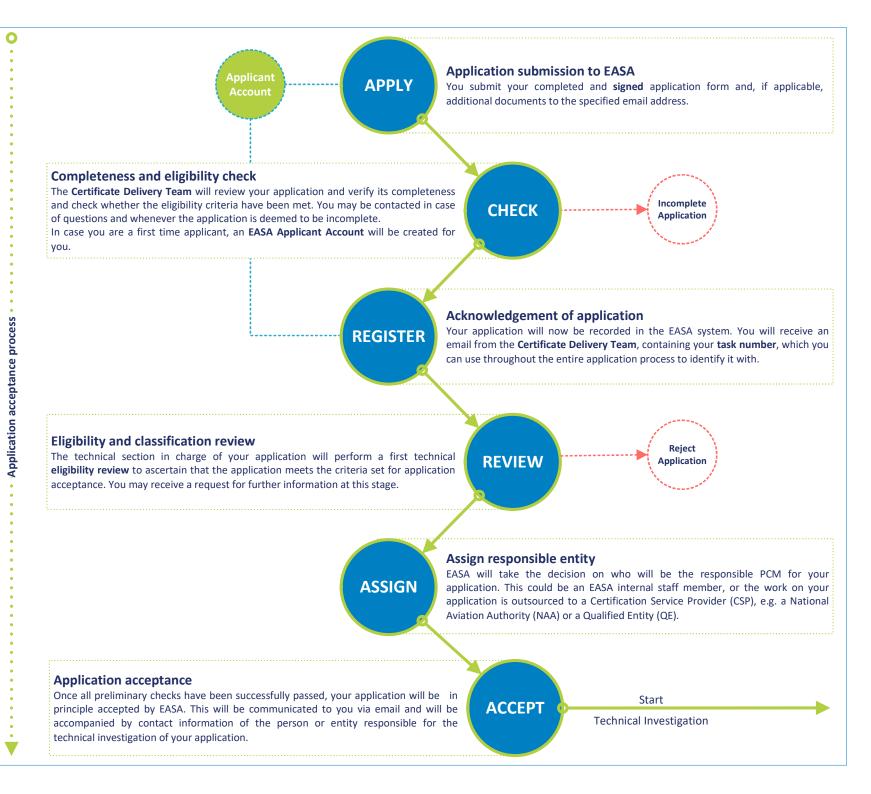

## EASA Application Acceptance Process

**Duration:** The application acceptance process is usually completed within approximately 5 working days from application receipt.

This standard processing time depends on the completeness of your application package and the complexity of your case.

**Notes**: it is important that you sign your application. <u>Unsigned applications will not be accepted.</u>

During the acceptance process you may be contacted by EASA staff to clarify some points relating to your applicant account data and/or your application data. Delays in responding to these requests will lead to an extended processing time.

In case your application cannot be accepted, we will inform you of the reason for this decision and will always try to provide you with information on an alternative way forward.

This information sheet applies to application acceptance process variant 1 and is dated 01/10/2018.