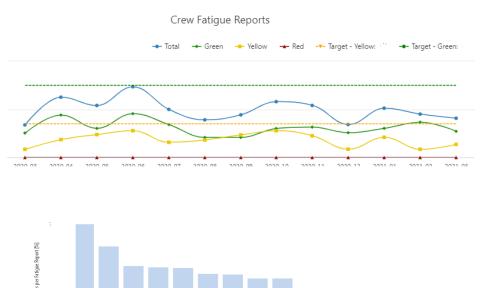

Fatigue Reporting integrated into normal Safety Reporting Process Immediate information to Flight Operations (de-identified) for possible actions Investigation Classification and Risk Assessment Feedback to reporter Data integration into Safety Analytics Platform Use of gained Safety Intelligence