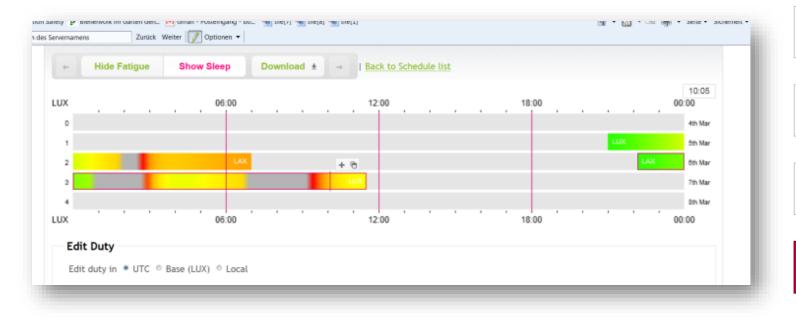

# Reporting

Biomathematical Model

Data Analytics

Challenges

| ALI DEPOSIBATION                                                                                          | PROVIDED                                                                 | Z MAJRO II                                                                                  | Blatter C                                                                        | ZIERZENE<br>MARIE | HERO, RAIG                                                                | CAMBOLON                     | and and                                                    | Captain                                                     | (1) to                                         |  |  |
|-----------------------------------------------------------------------------------------------------------|--------------------------------------------------------------------------|---------------------------------------------------------------------------------------------|----------------------------------------------------------------------------------|-------------------|---------------------------------------------------------------------------|------------------------------|------------------------------------------------------------|-------------------------------------------------------------|------------------------------------------------|--|--|
|                                                                                                           | _                                                                        | -                                                                                           |                                                                                  |                   |                                                                           |                              | _                                                          |                                                             | U 10                                           |  |  |
| Time event occurred                                                                                       | Date                                                                     |                                                                                             | Time                                                                             | Sec               | Sector(s) as which event occurred                                         |                              |                                                            |                                                             |                                                |  |  |
| Crea composition                                                                                          | Besic                                                                    | ented D                                                                                     | cybie                                                                            | Function.         | - C                                                                       | Not Flying                   |                                                            |                                                             |                                                |  |  |
| Planned times (UTC)                                                                                       |                                                                          |                                                                                             |                                                                                  | OFF-duty          | //                                                                        |                              | Planned d                                                  | Planned duty time                                           |                                                |  |  |
| Actual times (UTC)                                                                                        | ON-duty                                                                  |                                                                                             |                                                                                  | OFF-duty          |                                                                           |                              | Actual dut                                                 | Actual duty time                                            |                                                |  |  |
| Approx. how much<br>actual cleep did you<br>obtain in the _                                               | _ [iii] hour                                                             |                                                                                             | porting for d                                                                    |                   | m - i                                                                     | D bours bed                  | ora reporting                                              |                                                             | Check-in                                       |  |  |
| Taking factors you feel contributed to the event/your general contains                                    | Chrashie<br>  Insueffic<br>  Insueffic<br>  Christie<br>  Interpretation | iant rapt to<br>shis hortel r<br>specify hone<br>and other re<br>iring itself<br>disruption | ight rest<br>etw. flights<br>etw. triax<br>oom<br>I same, room<br>levant details | Was               | normals atc.)<br>p-term fatigi<br>sestion<br>se / Family i<br>onal proble | enses<br>ma<br>stalls in the |                                                            | Use this speix to provide<br>further factors and/or details |                                                |  |  |
|                                                                                                           |                                                                          | BO                                                                                          | YSICAL SHOWS                                                                     |                   |                                                                           |                              | COGNITIVE                                                  | SHOWS                                                       |                                                |  |  |
| Tick all physical and cognitive signs of fatigue that were apparent in the Zhanes leading up to the event | 000000                                                                   | tering blani                                                                                | d/or long bit<br>kly<br>eping eyes o                                             |                   | ☐ Impaired problem solving                                                |                              |                                                            |                                                             |                                                |  |  |
| Mark how you felt when<br>the exect occurred                                                              | 1<br>Extremely<br>alert                                                  | 2<br>(belows)<br>1 per 1)                                                                   | 3<br>Alert                                                                       | 4<br>Security     | S<br>Neither<br>sirepy nor<br>slart                                       | 6<br>Street                  | 7<br>Sheepy,<br>but no<br>difficulty<br>remaining<br>swake | B<br>(between<br>7 and 10)                                  | 9<br>Extremely<br>sleepy-<br>tighting<br>sleep |  |  |
| Actions taken<br>to reduce<br>fatigue level                                                               | Bunkrest<br>Sequence<br>Duration                                         |                                                                                             | 2md     Sro<br>_ hes                                                             |                   |                                                                           | 2k   3k<br>_hrs              | Other                                                      | Other                                                       |                                                |  |  |
| Autoland performed                                                                                        | п.                                                                       |                                                                                             | -) [ No                                                                          |                   |                                                                           | e sispect.                   | 7                                                          |                                                             |                                                |  |  |

| ALI PETURBATION                                                                                             | PROVIDED A                                                                                                                                                                                                                                                                                                                                                                                                                                                                                                                                                                                                                                                                                                                                                                                                                                                                                                                                                                                                                                                                                                                                                                                                                                                                                                                                                                                                                                                                                                                                                                                                                                                                                                                                                                                                                                                                                                                                                                                                                                                                                                                 | MALES E                                                                                                                    | Blatter C                                                             | TERRITARES                | 11011200                                                               | CAMBOONY.         | and and                                                    | Captain                                                     | (1) to                                         |  |  |
|-------------------------------------------------------------------------------------------------------------|----------------------------------------------------------------------------------------------------------------------------------------------------------------------------------------------------------------------------------------------------------------------------------------------------------------------------------------------------------------------------------------------------------------------------------------------------------------------------------------------------------------------------------------------------------------------------------------------------------------------------------------------------------------------------------------------------------------------------------------------------------------------------------------------------------------------------------------------------------------------------------------------------------------------------------------------------------------------------------------------------------------------------------------------------------------------------------------------------------------------------------------------------------------------------------------------------------------------------------------------------------------------------------------------------------------------------------------------------------------------------------------------------------------------------------------------------------------------------------------------------------------------------------------------------------------------------------------------------------------------------------------------------------------------------------------------------------------------------------------------------------------------------------------------------------------------------------------------------------------------------------------------------------------------------------------------------------------------------------------------------------------------------------------------------------------------------------------------------------------------------|----------------------------------------------------------------------------------------------------------------------------|-----------------------------------------------------------------------|---------------------------|------------------------------------------------------------------------|-------------------|------------------------------------------------------------|-------------------------------------------------------------|------------------------------------------------|--|--|
| Name                                                                                                        |                                                                                                                                                                                                                                                                                                                                                                                                                                                                                                                                                                                                                                                                                                                                                                                                                                                                                                                                                                                                                                                                                                                                                                                                                                                                                                                                                                                                                                                                                                                                                                                                                                                                                                                                                                                                                                                                                                                                                                                                                                                                                                                            | _                                                                                                                          | F-Cerner-C                                                            | 104                       |                                                                        |                   |                                                            |                                                             |                                                |  |  |
| Time event occurred                                                                                         | Date                                                                                                                                                                                                                                                                                                                                                                                                                                                                                                                                                                                                                                                                                                                                                                                                                                                                                                                                                                                                                                                                                                                                                                                                                                                                                                                                                                                                                                                                                                                                                                                                                                                                                                                                                                                                                                                                                                                                                                                                                                                                                                                       |                                                                                                                            | Time                                                                  | Sec                       | Sector(s) as which event occurred                                      |                   |                                                            |                                                             |                                                |  |  |
| Crea composition                                                                                            | - Besic                                                                                                                                                                                                                                                                                                                                                                                                                                                                                                                                                                                                                                                                                                                                                                                                                                                                                                                                                                                                                                                                                                                                                                                                                                                                                                                                                                                                                                                                                                                                                                                                                                                                                                                                                                                                                                                                                                                                                                                                                                                                                                                    | ented D                                                                                                                    | ouble                                                                 |                           |                                                                        |                   |                                                            |                                                             |                                                |  |  |
| Planned times (UTC)                                                                                         | ON-duty                                                                                                                                                                                                                                                                                                                                                                                                                                                                                                                                                                                                                                                                                                                                                                                                                                                                                                                                                                                                                                                                                                                                                                                                                                                                                                                                                                                                                                                                                                                                                                                                                                                                                                                                                                                                                                                                                                                                                                                                                                                                                                                    |                                                                                                                            |                                                                       | OFF-duty                  | 10                                                                     |                   | Planned d                                                  | Planned duty time                                           |                                                |  |  |
| Actual times (UTC)                                                                                          | ON-duty                                                                                                                                                                                                                                                                                                                                                                                                                                                                                                                                                                                                                                                                                                                                                                                                                                                                                                                                                                                                                                                                                                                                                                                                                                                                                                                                                                                                                                                                                                                                                                                                                                                                                                                                                                                                                                                                                                                                                                                                                                                                                                                    |                                                                                                                            |                                                                       | OFF-duty                  |                                                                        |                   | Actual dut                                                 | Actual duty time                                            |                                                |  |  |
| Approx. how much<br>actual cleep did you<br>obtain in the _                                                 | - E how                                                                                                                                                                                                                                                                                                                                                                                                                                                                                                                                                                                                                                                                                                                                                                                                                                                                                                                                                                                                                                                                                                                                                                                                                                                                                                                                                                                                                                                                                                                                                                                                                                                                                                                                                                                                                                                                                                                                                                                                                                                                                                                    |                                                                                                                            | porting for d                                                         |                           | ty / Check in hours before reporting for the for                       |                   |                                                            |                                                             |                                                |  |  |
| Taking factors you feel contributed to the event/your general contains                                      | Chrabbs   Security   Security   Chromity   Chromity   Security   Security | to get in di<br>ient rept in<br>ient rept in<br>shis hortel r<br>specify hone<br>and other re<br>ring itself<br>disruption | etw. flights<br>etw. frigs<br>room<br>I name, room<br>rievant details |                           | normals atc.<br>g-term fatig<br>scotion<br>na / Family<br>sonal proble | inners inne       |                                                            | Use this spois to provide<br>further factors and/or details |                                                |  |  |
|                                                                                                             | Q.                                                                                                                                                                                                                                                                                                                                                                                                                                                                                                                                                                                                                                                                                                                                                                                                                                                                                                                                                                                                                                                                                                                                                                                                                                                                                                                                                                                                                                                                                                                                                                                                                                                                                                                                                                                                                                                                                                                                                                                                                                                                                                                         | PIO.                                                                                                                       | YSICAL SIGNS                                                          |                           |                                                                        |                   | COGNITIVE                                                  | SIGNS                                                       |                                                |  |  |
| Tick all physical and cognitive signs of fatigue that were apparent in the \$2,0000 teading up to the event | 000000                                                                                                                                                                                                                                                                                                                                                                                                                                                                                                                                                                                                                                                                                                                                                                                                                                                                                                                                                                                                                                                                                                                                                                                                                                                                                                                                                                                                                                                                                                                                                                                                                                                                                                                                                                                                                                                                                                                                                                                                                                                                                                                     | tering blani                                                                                                               | d/or long bile<br>kly<br>eping eyes o                                 |                           | ☐ Impaired problem solving                                             |                   |                                                            |                                                             |                                                |  |  |
| Mark how you felt when<br>the exect occurred                                                                | 1<br>Extremely<br>alert                                                                                                                                                                                                                                                                                                                                                                                                                                                                                                                                                                                                                                                                                                                                                                                                                                                                                                                                                                                                                                                                                                                                                                                                                                                                                                                                                                                                                                                                                                                                                                                                                                                                                                                                                                                                                                                                                                                                                                                                                                                                                                    | 2<br>(brisent<br>Lore 1)                                                                                                   | 3<br>Alert                                                            | 4<br>Detection<br>Tare to | S<br>Neither<br>sleepy no<br>sleet                                     |                   | 7<br>Steeps,<br>but no<br>difficulty<br>remaining<br>swake | Bitterior<br>7 and 10                                       | 9<br>Extremely<br>sleepy-<br>tighting<br>sleep |  |  |
| Actions taken<br>to reduce<br>fatigue level                                                                 | Bunkrest<br>Sequence<br>Duration                                                                                                                                                                                                                                                                                                                                                                                                                                                                                                                                                                                                                                                                                                                                                                                                                                                                                                                                                                                                                                                                                                                                                                                                                                                                                                                                                                                                                                                                                                                                                                                                                                                                                                                                                                                                                                                                                                                                                                                                                                                                                           |                                                                                                                            | žnd    šrd<br>_hrs                                                    |                           |                                                                        | □ žs: □ šs<br>hrs | Other                                                      | Other                                                       |                                                |  |  |
| Autoland performed                                                                                          | D ver                                                                                                                                                                                                                                                                                                                                                                                                                                                                                                                                                                                                                                                                                                                                                                                                                                                                                                                                                                                                                                                                                                                                                                                                                                                                                                                                                                                                                                                                                                                                                                                                                                                                                                                                                                                                                                                                                                                                                                                                                                                                                                                      | San Busin                                                                                                                  | e) [ Ne                                                               | Fig. 1                    |                                                                        | er nicport.       | 7                                                          |                                                             | Comment.                                       |  |  |