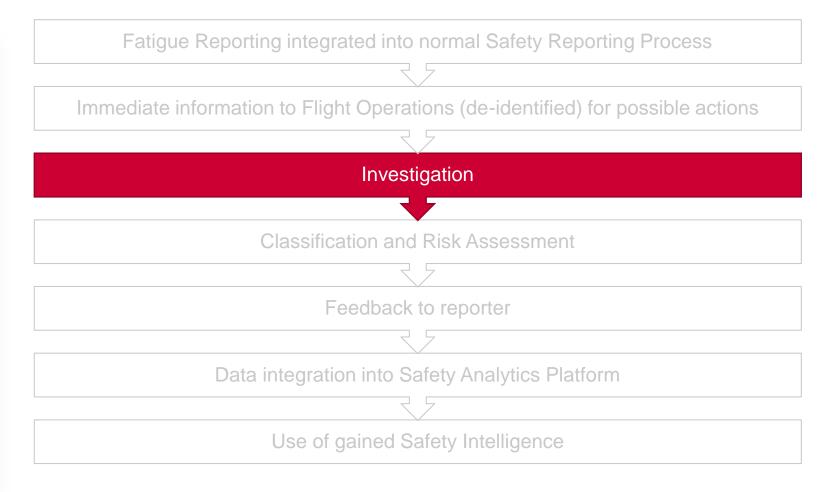

Fatigue Reporting integrated into normal Safety Reporting Process Immediate information to Flight Operations (de-identified) for possible actions Investigation Classification and Risk Assessment Feedback to reporter Data integration into Safety Analytics Platform Use of gained Safety Intelligence