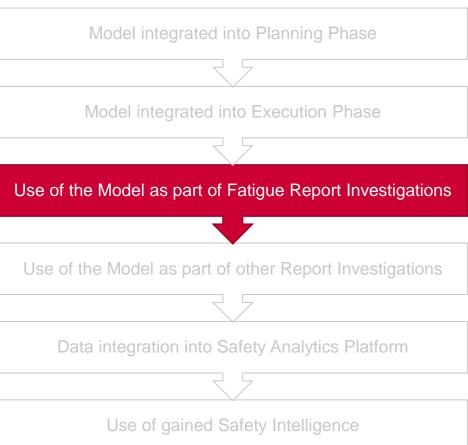

Fatigue Reporting integrated into normal Safety Reporting Process Immediate information to Flight Operations (de-identified) for possible actions Investigation Classification and Risk Assessment Feedback to reporter Data integration into Safety Analytics Platform Use of gained Safety Intelligence