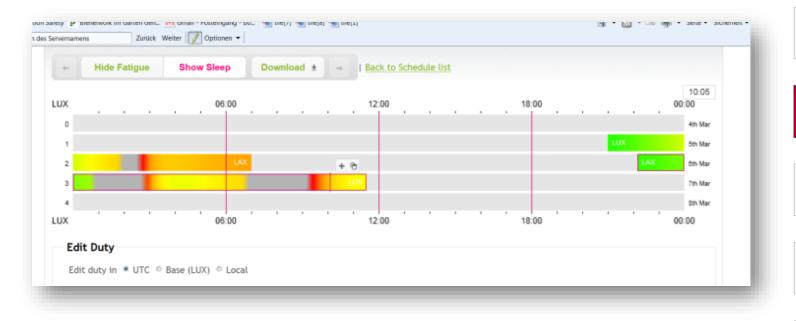

Fatigue Reporting integrated into normal Safety Reporting Process Immediate information to Flight Operations (de-identified) for possible actions Investigation Classification and Risk Assessment Feedback to reporter Data integration into Safety Analytics Platform Use of gained Safety Intelligence