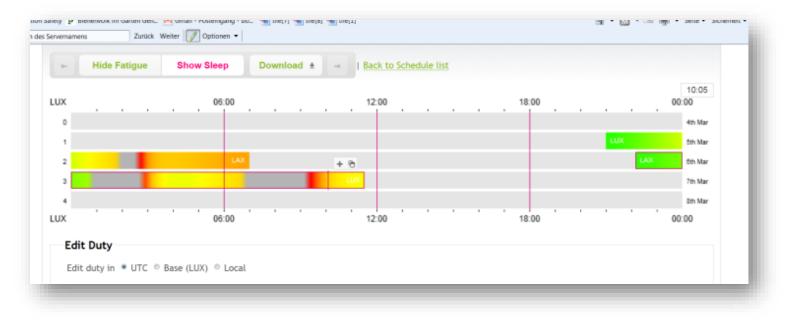

# Reporting

Biomathematical Model

Data Analytics

Challenges

| ALI DEPOSIBATION                                                                                          | PROVIDED                                                                 | Z MAJRO II                                                                                  | Blatter C                                                                        | ZIERZENE<br>MARIE | HERO, RAIG                                                                | CAMBOLON                     | and and                                                    | Captain                                                     | (1) to                                         |  |  |
|-----------------------------------------------------------------------------------------------------------|--------------------------------------------------------------------------|---------------------------------------------------------------------------------------------|----------------------------------------------------------------------------------|-------------------|---------------------------------------------------------------------------|------------------------------|------------------------------------------------------------|-------------------------------------------------------------|------------------------------------------------|--|--|
|                                                                                                           | _                                                                        | -                                                                                           |                                                                                  |                   |                                                                           |                              | _                                                          |                                                             | U 10                                           |  |  |
| Time event occurred                                                                                       | Date                                                                     |                                                                                             | Time                                                                             | Sec               | Sector(s) as which event occurred                                         |                              |                                                            |                                                             |                                                |  |  |
| Crea composition                                                                                          | Besic                                                                    | ented D                                                                                     | cybie                                                                            | Function.         | - C                                                                       | Not Flying                   |                                                            |                                                             |                                                |  |  |
| Planned times (UTC)                                                                                       |                                                                          |                                                                                             |                                                                                  | OFF-duty          | //                                                                        |                              | Planned d                                                  | Planned duty time                                           |                                                |  |  |
| Actual times (UTC)                                                                                        | ON-duty                                                                  |                                                                                             |                                                                                  | OFF-duty          |                                                                           |                              | Actual dut                                                 | Actual duty time                                            |                                                |  |  |
| Approx. how much<br>actual cleep did you<br>obtain in the _                                               | _ [iii] hour                                                             |                                                                                             | porting for d                                                                    |                   | m - i                                                                     | D bours bed                  | ora reporting                                              |                                                             | Check-in                                       |  |  |
| Taking factors you feel contributed to the event/your general contains                                    | Chrashie<br>  Insueffic<br>  Insueffic<br>  Christie<br>  Interpretation | iant rapt to<br>shis hortel r<br>specify hone<br>and other re<br>iring itself<br>disruption | ight rest<br>etw. flights<br>etw. triax<br>oom<br>I same, room<br>levant details | Was               | normals atc.)<br>p-term fatigi<br>sestion<br>se / Family i<br>onal proble | enses<br>ma<br>stalls in the |                                                            | Use this speix to provide<br>further factors and/or details |                                                |  |  |
|                                                                                                           |                                                                          | BO                                                                                          | YSICAL SHOWS                                                                     |                   |                                                                           |                              | COGNITIVE                                                  | SHOWS                                                       |                                                |  |  |
| Tick all physical and cognitive signs of fatigue that were apparent in the Zhanes leading up to the event | 000000                                                                   | tering blani                                                                                | d/or long bit<br>kly<br>eping eyes o                                             |                   | ☐ Impaired problem solving                                                |                              |                                                            |                                                             |                                                |  |  |
| Mark how you felt when<br>the exect occurred                                                              | 1<br>Extremely<br>alert                                                  | 2<br>(belows)<br>1 per 1)                                                                   | 3<br>Alert                                                                       | 4<br>Security     | S<br>Neither<br>sirepy nor<br>slart                                       | 6<br>Street                  | 7<br>Sheepy,<br>but no<br>difficulty<br>remaining<br>swake | B<br>(between<br>7 and 10)                                  | 9<br>Extremely<br>sleepy-<br>tighting<br>sleep |  |  |
| Actions taken<br>to reduce<br>fatigue level                                                               | Bunkrest<br>Sequence<br>Duration                                         |                                                                                             | 2md     Sro<br>_ hes                                                             |                   |                                                                           | 2k   3k<br>_hrs              | Other                                                      | Other                                                       |                                                |  |  |
| Autoland performed                                                                                        | п.                                                                       |                                                                                             | -) [ No                                                                          |                   |                                                                           | e sispect.                   | 7                                                          |                                                             |                                                |  |  |

| ALI PETURBATION                                                                                             | PROVIDED A                                                                                                                                                                                                                                                                                                                                                                                                                                                                                                                                                                                                                                                                                                                                                                                                                                                                                                                                                                                                                                                                                                                                                                                                                                                                                                                                                                                                                                                                                                                                                                                                                                                                                                                                                                                                                                                                                                                                                                                                                                                                                                                 | MALES E                                                                                                                    | Blatter C                                                             | TERRITARES                | 11011200                                                               | CAMBOONY.         | and and                                                    | Captain                                                     | (1) to                                         |  |  |
|-------------------------------------------------------------------------------------------------------------|----------------------------------------------------------------------------------------------------------------------------------------------------------------------------------------------------------------------------------------------------------------------------------------------------------------------------------------------------------------------------------------------------------------------------------------------------------------------------------------------------------------------------------------------------------------------------------------------------------------------------------------------------------------------------------------------------------------------------------------------------------------------------------------------------------------------------------------------------------------------------------------------------------------------------------------------------------------------------------------------------------------------------------------------------------------------------------------------------------------------------------------------------------------------------------------------------------------------------------------------------------------------------------------------------------------------------------------------------------------------------------------------------------------------------------------------------------------------------------------------------------------------------------------------------------------------------------------------------------------------------------------------------------------------------------------------------------------------------------------------------------------------------------------------------------------------------------------------------------------------------------------------------------------------------------------------------------------------------------------------------------------------------------------------------------------------------------------------------------------------------|----------------------------------------------------------------------------------------------------------------------------|-----------------------------------------------------------------------|---------------------------|------------------------------------------------------------------------|-------------------|------------------------------------------------------------|-------------------------------------------------------------|------------------------------------------------|--|--|
| Name                                                                                                        |                                                                                                                                                                                                                                                                                                                                                                                                                                                                                                                                                                                                                                                                                                                                                                                                                                                                                                                                                                                                                                                                                                                                                                                                                                                                                                                                                                                                                                                                                                                                                                                                                                                                                                                                                                                                                                                                                                                                                                                                                                                                                                                            | _                                                                                                                          | F-Cerner-C                                                            | 104                       |                                                                        |                   |                                                            |                                                             |                                                |  |  |
| Time event occurred                                                                                         | Date                                                                                                                                                                                                                                                                                                                                                                                                                                                                                                                                                                                                                                                                                                                                                                                                                                                                                                                                                                                                                                                                                                                                                                                                                                                                                                                                                                                                                                                                                                                                                                                                                                                                                                                                                                                                                                                                                                                                                                                                                                                                                                                       |                                                                                                                            | Time                                                                  | Sec                       | Sector(s) as which event occurred                                      |                   |                                                            |                                                             |                                                |  |  |
| Crea composition                                                                                            | - Besic                                                                                                                                                                                                                                                                                                                                                                                                                                                                                                                                                                                                                                                                                                                                                                                                                                                                                                                                                                                                                                                                                                                                                                                                                                                                                                                                                                                                                                                                                                                                                                                                                                                                                                                                                                                                                                                                                                                                                                                                                                                                                                                    | ented D                                                                                                                    | ouble                                                                 |                           |                                                                        |                   |                                                            |                                                             |                                                |  |  |
| Planned times (UTC)                                                                                         | ON-duty                                                                                                                                                                                                                                                                                                                                                                                                                                                                                                                                                                                                                                                                                                                                                                                                                                                                                                                                                                                                                                                                                                                                                                                                                                                                                                                                                                                                                                                                                                                                                                                                                                                                                                                                                                                                                                                                                                                                                                                                                                                                                                                    |                                                                                                                            |                                                                       | OFF-duty                  | 10                                                                     |                   | Planned d                                                  | Planned duty time                                           |                                                |  |  |
| Actual times (UTC)                                                                                          | ON-duty                                                                                                                                                                                                                                                                                                                                                                                                                                                                                                                                                                                                                                                                                                                                                                                                                                                                                                                                                                                                                                                                                                                                                                                                                                                                                                                                                                                                                                                                                                                                                                                                                                                                                                                                                                                                                                                                                                                                                                                                                                                                                                                    |                                                                                                                            |                                                                       | OFF-duty                  |                                                                        |                   | Actual dut                                                 | Actual duty time                                            |                                                |  |  |
| Approx. how much<br>actual cleep did you<br>obtain in the _                                                 | - E how                                                                                                                                                                                                                                                                                                                                                                                                                                                                                                                                                                                                                                                                                                                                                                                                                                                                                                                                                                                                                                                                                                                                                                                                                                                                                                                                                                                                                                                                                                                                                                                                                                                                                                                                                                                                                                                                                                                                                                                                                                                                                                                    |                                                                                                                            | porting for d                                                         |                           | ty / Check in hours before reporting for the for                       |                   |                                                            |                                                             |                                                |  |  |
| Taking factors you feel contributed to the event/your general contains                                      | Chrabbs   Security   Security   Chromity   Chromity   Security   Security | to get in di<br>ient rept in<br>ient rept in<br>shis hortel r<br>specify hone<br>and other re<br>ring itself<br>disruption | etw. flights<br>etw. frigs<br>room<br>I name, room<br>rievant details |                           | normals atc.<br>g-term fatig<br>scotion<br>na / Family<br>sonal proble | inners inne       |                                                            | Use this spois to provide<br>further factors and/or details |                                                |  |  |
|                                                                                                             | Q.                                                                                                                                                                                                                                                                                                                                                                                                                                                                                                                                                                                                                                                                                                                                                                                                                                                                                                                                                                                                                                                                                                                                                                                                                                                                                                                                                                                                                                                                                                                                                                                                                                                                                                                                                                                                                                                                                                                                                                                                                                                                                                                         | PIO.                                                                                                                       | YSICAL SIGNS                                                          |                           |                                                                        |                   | COGNITIVE                                                  | SIGNS                                                       |                                                |  |  |
| Tick all physical and cognitive signs of fatigue that were apparent in the \$2,0000 teading up to the event | 000000                                                                                                                                                                                                                                                                                                                                                                                                                                                                                                                                                                                                                                                                                                                                                                                                                                                                                                                                                                                                                                                                                                                                                                                                                                                                                                                                                                                                                                                                                                                                                                                                                                                                                                                                                                                                                                                                                                                                                                                                                                                                                                                     | tering blani                                                                                                               | d/or long bile<br>kly<br>eping eyes o                                 |                           | ☐ Impaired problem solving                                             |                   |                                                            |                                                             |                                                |  |  |
| Mark how you felt when<br>the exect occurred                                                                | 1<br>Extremely<br>alert                                                                                                                                                                                                                                                                                                                                                                                                                                                                                                                                                                                                                                                                                                                                                                                                                                                                                                                                                                                                                                                                                                                                                                                                                                                                                                                                                                                                                                                                                                                                                                                                                                                                                                                                                                                                                                                                                                                                                                                                                                                                                                    | 2<br>(brisent<br>Lore 1)                                                                                                   | 3<br>Alert                                                            | 4<br>Detection<br>Tare to | S<br>Neither<br>sleepy no<br>sleet                                     |                   | 7<br>Steeps,<br>but no<br>difficulty<br>remaining<br>swake | Bitterior<br>7 and 10                                       | 9<br>Extremely<br>sleepy-<br>tighting<br>sleep |  |  |
| Actions taken<br>to reduce<br>fatigue level                                                                 | Bunkrest<br>Sequence<br>Duration                                                                                                                                                                                                                                                                                                                                                                                                                                                                                                                                                                                                                                                                                                                                                                                                                                                                                                                                                                                                                                                                                                                                                                                                                                                                                                                                                                                                                                                                                                                                                                                                                                                                                                                                                                                                                                                                                                                                                                                                                                                                                           |                                                                                                                            | žnd    šrd<br>_hrs                                                    |                           |                                                                        | □ žs: □ šs<br>hrs | Other                                                      | Other                                                       |                                                |  |  |
| Autoland performed                                                                                          | D ver                                                                                                                                                                                                                                                                                                                                                                                                                                                                                                                                                                                                                                                                                                                                                                                                                                                                                                                                                                                                                                                                                                                                                                                                                                                                                                                                                                                                                                                                                                                                                                                                                                                                                                                                                                                                                                                                                                                                                                                                                                                                                                                      | San Busin                                                                                                                  | e) [ Ne                                                               | Fig. 1                    |                                                                        | er nicport.       | 7                                                          |                                                             | Comment.                                       |  |  |