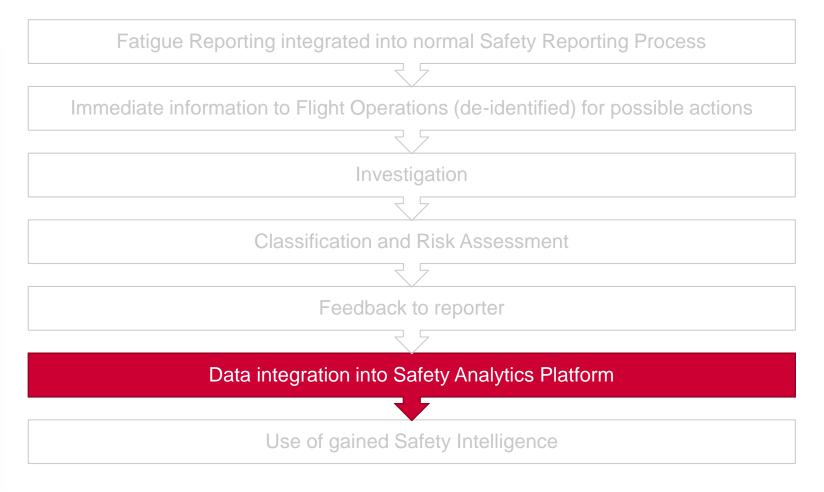

Fatigue Reporting integrated into normal Safety Reporting Process Immediate information to Flight Operations (de-identified) for possible actions Investigation Classification and Risk Assessment Feedback to reporter Data integration into Safety Analytics Platform Use of gained Safety Intelligence