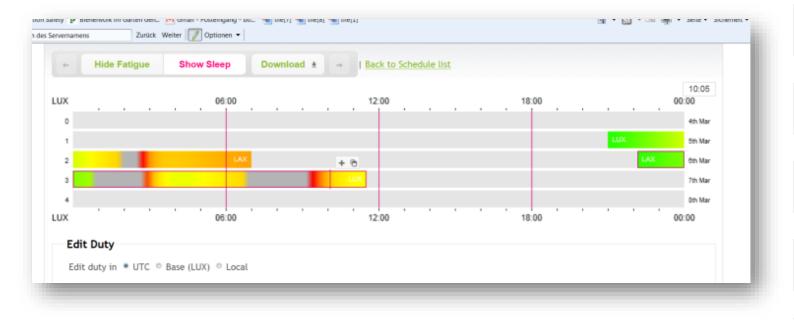

# Reporting

Biomathematical Model

Data Analytics

Challenges

| ALI DEPOSIBATION                                                                                          | PROVIDED                                                                 | Z MAJRO II                                                                                  | Blatter C                                                                        | ZIERZENE<br>MARIE | HERO, RAIG                                                                | CAMBOLON                     | and and                                                    | Captain                                                     | (1) to                                         |  |  |
|-----------------------------------------------------------------------------------------------------------|--------------------------------------------------------------------------|---------------------------------------------------------------------------------------------|----------------------------------------------------------------------------------|-------------------|---------------------------------------------------------------------------|------------------------------|------------------------------------------------------------|-------------------------------------------------------------|------------------------------------------------|--|--|
|                                                                                                           | _                                                                        | -                                                                                           |                                                                                  |                   |                                                                           |                              | _                                                          |                                                             | U 10                                           |  |  |
| Time event occurred                                                                                       | Date                                                                     |                                                                                             | Time                                                                             | Sec               | Sector(s) as which event occurred                                         |                              |                                                            |                                                             |                                                |  |  |
| Crea composition                                                                                          | Besic                                                                    | ented D                                                                                     | cybie                                                                            | Function.         | - C                                                                       | Not Flying                   |                                                            |                                                             |                                                |  |  |
| Planned times (UTC)                                                                                       |                                                                          |                                                                                             |                                                                                  | OFF-duty          | //                                                                        |                              | Planned d                                                  | Planned duty time                                           |                                                |  |  |
| Actual times (UTC)                                                                                        | ON-duty                                                                  |                                                                                             |                                                                                  | OFF-duty          |                                                                           |                              | Actual dut                                                 | Actual duty time                                            |                                                |  |  |
| Approx. how much<br>actual cleep did you<br>obtain in the _                                               | _ [iii] hour                                                             |                                                                                             | porting for d                                                                    |                   | m - i                                                                     | D bours bed                  | ora reporting                                              |                                                             | Check-in                                       |  |  |
| Taking factors you feel contributed to the event/your general contains                                    | Chrashie<br>  Insueffic<br>  Insueffic<br>  Christie<br>  Interpretation | iant rapt to<br>shis hortel r<br>specify hone<br>and other re<br>iring itself<br>disruption | ight rest<br>etw. flights<br>etw. triax<br>oom<br>I same, room<br>levant details | Was               | normals atc.)<br>p-term fatigi<br>sestion<br>se / Family i<br>onal proble | enses<br>ma<br>stalls in the |                                                            | Use this speix to provide<br>further factors and/or details |                                                |  |  |
|                                                                                                           |                                                                          | BO                                                                                          | YSICAL SHOWS                                                                     |                   |                                                                           |                              | COGNITIVE                                                  | SHOWS                                                       |                                                |  |  |
| Tick all physical and cognitive signs of fatigue that were apparent in the Zhanes leading up to the event | 000000                                                                   | tering blani                                                                                | d/or long bit<br>kly<br>eping eyes o                                             |                   | ☐ Impaired problem solving                                                |                              |                                                            |                                                             |                                                |  |  |
| Mark how you felt when<br>the exect occurred                                                              | 1<br>Extremely<br>alert                                                  | 2<br>(belows)<br>1 per 1)                                                                   | 3<br>Alert                                                                       | 4<br>Security     | S<br>Neither<br>sirepy nor<br>slart                                       | 6<br>Street                  | 7<br>Sheepy,<br>but no<br>difficulty<br>remaining<br>swake | B<br>(between<br>7 and 10)                                  | 9<br>Extremely<br>sleepy-<br>tighting<br>sleep |  |  |
| Actions taken<br>to reduce<br>fatigue level                                                               | Bunkrest<br>Sequence<br>Duration                                         |                                                                                             | 2md     Sro<br>_ hes                                                             |                   |                                                                           | 2k   3k<br>_hrs              | Other                                                      | Other                                                       |                                                |  |  |
| Autoland performed                                                                                        | п.                                                                       |                                                                                             | -) [ No                                                                          |                   |                                                                           | e sispect.                   | 7                                                          |                                                             |                                                |  |  |

| ALI PETURBATION                                                                                             | PROVIDED A                                                                                                                                                                                                                                                                                                                                                                                                                                                                                                                                                                                                                                                                                                                                                                                                                                                                                                                                                                                                                                                                                                                                                                                                                                                                                                                                                                                                                                                                                                                                                                                                                                                                                                                                                                                                                                                                                                                                                                                                                                                                                                                 | MALES E                                                                                                                    | Blatter C                                                             | TERRITARES                | 11011200                                                               | CAMBOONY.         | and and                                                    | Captain                                                     | (1) to                                         |  |  |
|-------------------------------------------------------------------------------------------------------------|----------------------------------------------------------------------------------------------------------------------------------------------------------------------------------------------------------------------------------------------------------------------------------------------------------------------------------------------------------------------------------------------------------------------------------------------------------------------------------------------------------------------------------------------------------------------------------------------------------------------------------------------------------------------------------------------------------------------------------------------------------------------------------------------------------------------------------------------------------------------------------------------------------------------------------------------------------------------------------------------------------------------------------------------------------------------------------------------------------------------------------------------------------------------------------------------------------------------------------------------------------------------------------------------------------------------------------------------------------------------------------------------------------------------------------------------------------------------------------------------------------------------------------------------------------------------------------------------------------------------------------------------------------------------------------------------------------------------------------------------------------------------------------------------------------------------------------------------------------------------------------------------------------------------------------------------------------------------------------------------------------------------------------------------------------------------------------------------------------------------------|----------------------------------------------------------------------------------------------------------------------------|-----------------------------------------------------------------------|---------------------------|------------------------------------------------------------------------|-------------------|------------------------------------------------------------|-------------------------------------------------------------|------------------------------------------------|--|--|
| Name                                                                                                        |                                                                                                                                                                                                                                                                                                                                                                                                                                                                                                                                                                                                                                                                                                                                                                                                                                                                                                                                                                                                                                                                                                                                                                                                                                                                                                                                                                                                                                                                                                                                                                                                                                                                                                                                                                                                                                                                                                                                                                                                                                                                                                                            | _                                                                                                                          | F-Cerner-C                                                            | 104                       |                                                                        |                   |                                                            |                                                             |                                                |  |  |
| Time event occurred                                                                                         | Date                                                                                                                                                                                                                                                                                                                                                                                                                                                                                                                                                                                                                                                                                                                                                                                                                                                                                                                                                                                                                                                                                                                                                                                                                                                                                                                                                                                                                                                                                                                                                                                                                                                                                                                                                                                                                                                                                                                                                                                                                                                                                                                       |                                                                                                                            | Time                                                                  | Sec                       | Sector(s) as which event occurred                                      |                   |                                                            |                                                             |                                                |  |  |
| Crea composition                                                                                            | - Besic                                                                                                                                                                                                                                                                                                                                                                                                                                                                                                                                                                                                                                                                                                                                                                                                                                                                                                                                                                                                                                                                                                                                                                                                                                                                                                                                                                                                                                                                                                                                                                                                                                                                                                                                                                                                                                                                                                                                                                                                                                                                                                                    | ented D                                                                                                                    | ouble                                                                 |                           |                                                                        |                   |                                                            |                                                             |                                                |  |  |
| Planned times (UTC)                                                                                         | ON-duty                                                                                                                                                                                                                                                                                                                                                                                                                                                                                                                                                                                                                                                                                                                                                                                                                                                                                                                                                                                                                                                                                                                                                                                                                                                                                                                                                                                                                                                                                                                                                                                                                                                                                                                                                                                                                                                                                                                                                                                                                                                                                                                    |                                                                                                                            |                                                                       | OFF-duty                  | 10                                                                     |                   | Planned d                                                  | Planned duty time                                           |                                                |  |  |
| Actual times (UTC)                                                                                          | ON-duty                                                                                                                                                                                                                                                                                                                                                                                                                                                                                                                                                                                                                                                                                                                                                                                                                                                                                                                                                                                                                                                                                                                                                                                                                                                                                                                                                                                                                                                                                                                                                                                                                                                                                                                                                                                                                                                                                                                                                                                                                                                                                                                    |                                                                                                                            |                                                                       | OFF-duty                  |                                                                        |                   | Actual dut                                                 | Actual duty time                                            |                                                |  |  |
| Approx. how much<br>actual cleep did you<br>obtain in the _                                                 | - E how                                                                                                                                                                                                                                                                                                                                                                                                                                                                                                                                                                                                                                                                                                                                                                                                                                                                                                                                                                                                                                                                                                                                                                                                                                                                                                                                                                                                                                                                                                                                                                                                                                                                                                                                                                                                                                                                                                                                                                                                                                                                                                                    |                                                                                                                            | porting for d                                                         |                           | ty / Check in hours before reporting for the for                       |                   |                                                            |                                                             |                                                |  |  |
| Taking factors you feel contributed to the event/your general contains                                      | Chrabbs   Security   Security   Chromity   Chromity   Security   Security | to get in di<br>ient rept in<br>ient rept in<br>shis hortel r<br>specify hone<br>and other re<br>ring itself<br>disruption | etw. flights<br>etw. frigs<br>room<br>I name, room<br>rievant details |                           | normals atc.<br>g-term fatig<br>scotion<br>na / Family<br>sonal proble | inners inne       |                                                            | Use this spois to provide<br>further factors and/or details |                                                |  |  |
|                                                                                                             | Q.                                                                                                                                                                                                                                                                                                                                                                                                                                                                                                                                                                                                                                                                                                                                                                                                                                                                                                                                                                                                                                                                                                                                                                                                                                                                                                                                                                                                                                                                                                                                                                                                                                                                                                                                                                                                                                                                                                                                                                                                                                                                                                                         | PIO.                                                                                                                       | YSICAL SIGNS                                                          |                           |                                                                        |                   | COGNITIVE                                                  | SIGNS                                                       |                                                |  |  |
| Tick all physical and cognitive signs of fatigue that were apparent in the \$2,0000 teading up to the event | 000000                                                                                                                                                                                                                                                                                                                                                                                                                                                                                                                                                                                                                                                                                                                                                                                                                                                                                                                                                                                                                                                                                                                                                                                                                                                                                                                                                                                                                                                                                                                                                                                                                                                                                                                                                                                                                                                                                                                                                                                                                                                                                                                     | tering blani                                                                                                               | d/or long bile<br>kly<br>eping eyes o                                 |                           | ☐ Impaired problem solving                                             |                   |                                                            |                                                             |                                                |  |  |
| Mark how you felt when<br>the exect occurred                                                                | 1<br>Extremely<br>alert                                                                                                                                                                                                                                                                                                                                                                                                                                                                                                                                                                                                                                                                                                                                                                                                                                                                                                                                                                                                                                                                                                                                                                                                                                                                                                                                                                                                                                                                                                                                                                                                                                                                                                                                                                                                                                                                                                                                                                                                                                                                                                    | 2<br>(brisent<br>Lore 1)                                                                                                   | 3<br>Alert                                                            | 4<br>Detection<br>Tare to | S<br>Neither<br>sleepy no<br>sleet                                     |                   | 7<br>Steeps,<br>but no<br>difficulty<br>remaining<br>swake | Bitterior<br>7 and 10                                       | 9<br>Extremely<br>sleepy-<br>tighting<br>sleep |  |  |
| Actions taken<br>to reduce<br>fatigue level                                                                 | Bunkrest<br>Sequence<br>Duration                                                                                                                                                                                                                                                                                                                                                                                                                                                                                                                                                                                                                                                                                                                                                                                                                                                                                                                                                                                                                                                                                                                                                                                                                                                                                                                                                                                                                                                                                                                                                                                                                                                                                                                                                                                                                                                                                                                                                                                                                                                                                           |                                                                                                                            | žnd    šrd<br>_hrs                                                    |                           |                                                                        | □ žs: □ šs<br>hrs | Other                                                      | Other                                                       |                                                |  |  |
| Autoland performed                                                                                          | D ver                                                                                                                                                                                                                                                                                                                                                                                                                                                                                                                                                                                                                                                                                                                                                                                                                                                                                                                                                                                                                                                                                                                                                                                                                                                                                                                                                                                                                                                                                                                                                                                                                                                                                                                                                                                                                                                                                                                                                                                                                                                                                                                      | San Busin                                                                                                                  | e) [ Ne                                                               | Fig. 1                    |                                                                        | er nicport.       | 7                                                          |                                                             | Comment.                                       |  |  |