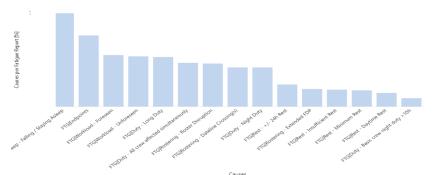

Fatigue Reporting integrated into normal Safety Reporting Process Immediate information to Flight Operations (de-identified) for possible actions Investigation Classification and Risk Assessment Feedback to reporter Data integration into Safety Analytics Platform Use of gained Safety Intelligence