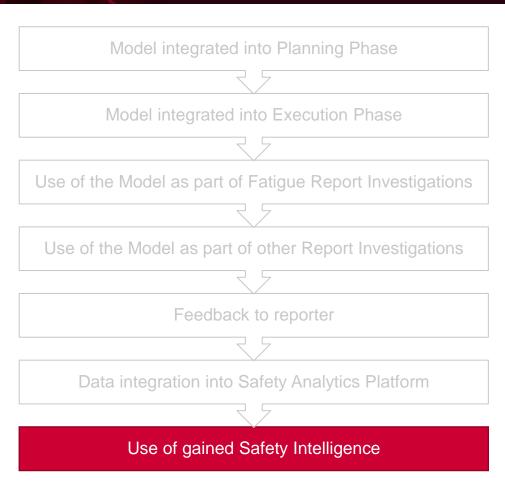

Fatigue Reporting integrated into normal Safety Reporting Process Immediate information to Flight Operations (de-identified) for possible actions Investigation Classification and Risk Assessment Feedback to reporter Data integration into Safety Analytics Platform Use of gained Safety Intelligence