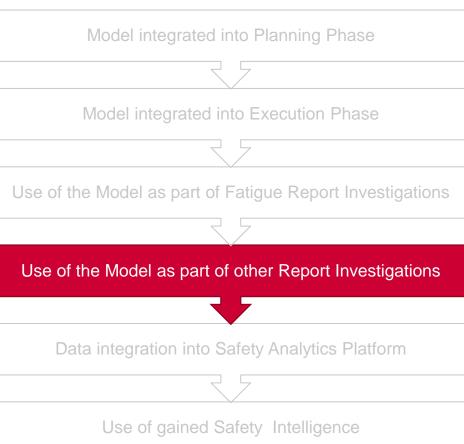

Fatigue Reporting integrated into normal Safety Reporting Process Immediate information to Flight Operations (de-identified) for possible actions Investigation Classification and Risk Assessment Feedback to reporter Data integration into Safety Analytics Platform Use of gained Safety Intelligence