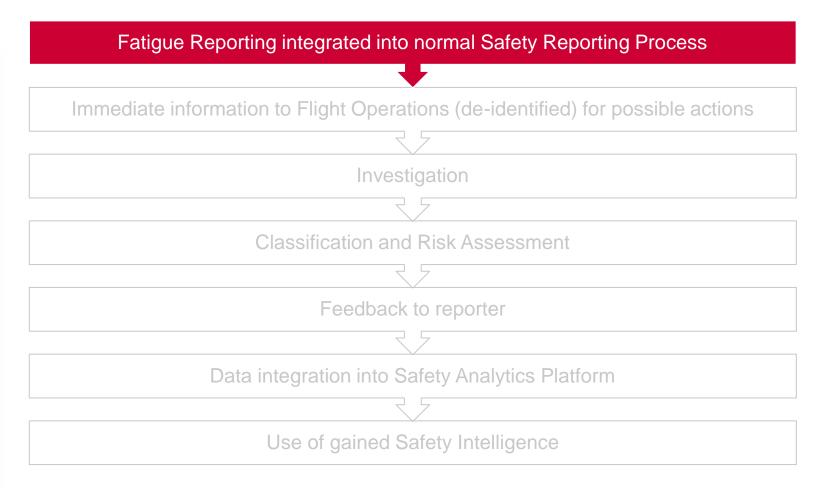

Fatigue Reporting integrated into normal Safety Reporting Process Immediate information to Flight Operations (de-identified) for possible actions Investigation Classification and Risk Assessment Feedback to reporter Data integration into Safety Analytics Platform Use of gained Safety Intelligence