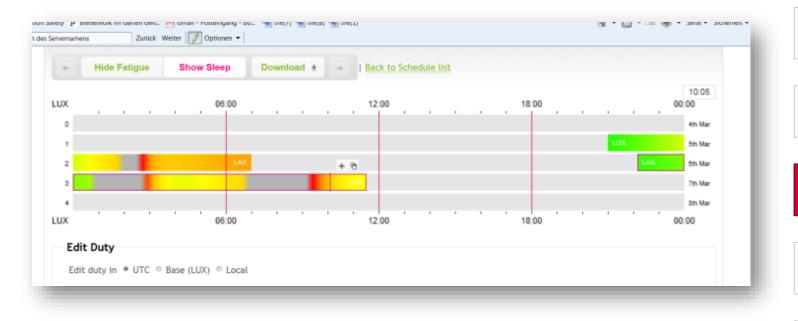

Fatigue Reporting integrated into normal Safety Reporting Process Immediate information to Flight Operations (de-identified) for possible actions Investigation Classification and Risk Assessment Feedback to reporter Data integration into Safety Analytics Platform Use of gained Safety Intelligence