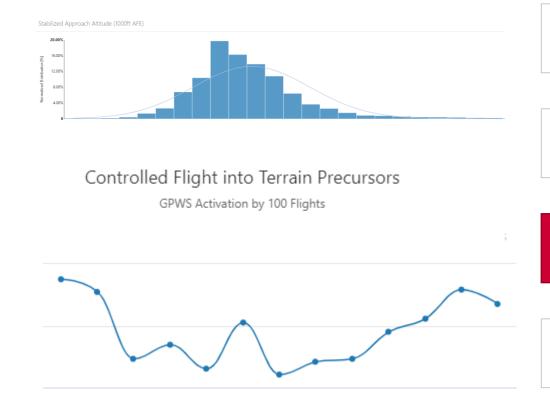

d Risk Assessment Feedback to reporter Data integration into Safety Analytics Platform Use of gained Safety Intelligence





FRM(S) Setup

Reporting

Biomathematical Model

Data Analytics

Challenges











Model integrated into Planning Phase Model integrated into Execution Phase Use of the Model as part of Fatigue Report Investigations Use of the Model as part of other Report Investigations Data integration into Safety Analytics Platform Use of gained Safety Intelligence





























FRM(S) Setup

Reporting

Biomathematical Model

Data Analytics

Challenges











Other Data Integration (FDM/Survey)

Use of gained Safety Intelligence







Fatigue Reporting Data

Bio Mathematical Model

Other Data Integration (FDM/Survey)

Use of gained Safety Intelligence









(Examples)









(Examples)





Reporting

Biomathematical Model

Data Analytics

Challenges





24/7

**Multipoint** rotations

Long and short-haul

Basic and augmented crewing

Complex time zone transitions

Multitude of post-flight rest variants

At times highly complex airports

Short term changes





Under / Over Reporting

Biomathematical Sleep patterns

Weakness of Biomathematical Model

**Subjectivity** 

Differences in Reporting vs.
Biomathematical Model

**Human Diversity** 

. . . . .



#### Summary

# **Fatigue Reporting**

**Biomathematical Model** 

**Data Analytics**