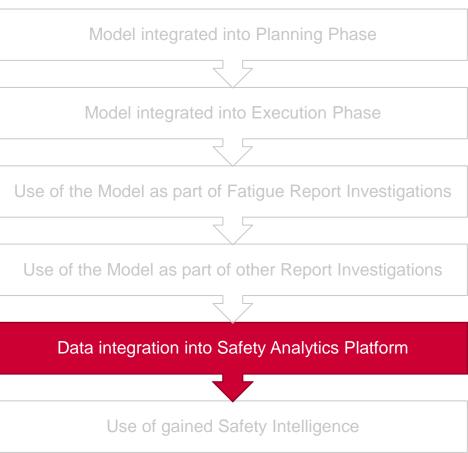

Fatigue Reporting integrated into normal Safety Reporting Process Immediate information to Flight Operations (de-identified) for possible actions Investigation Classification and Risk Assessment Feedback to reporter Data integration into Safety Analytics Platform Use of gained Safety Intelligence