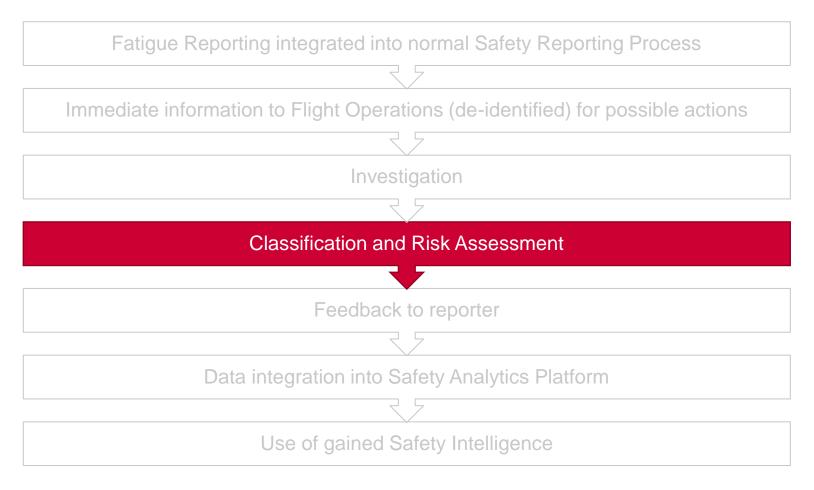

Fatigue Reporting integrated into normal Safety Reporting Process Immediate information to Flight Operations (de-identified) for possible actions Investigation Classification and Risk Assessment Feedback to reporter Data integration into Safety Analytics Platform Use of gained Safety Intelligence