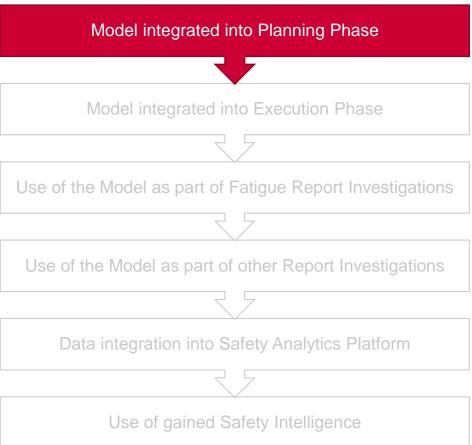

Fatigue Reporting integrated into normal Safety Reporting Process Immediate information to Flight Operations (de-identified) for possible actions Investigation Classification and Risk Assessment Feedback to reporter Data integration into Safety Analytics Platform Use of gained Safety Intelligence