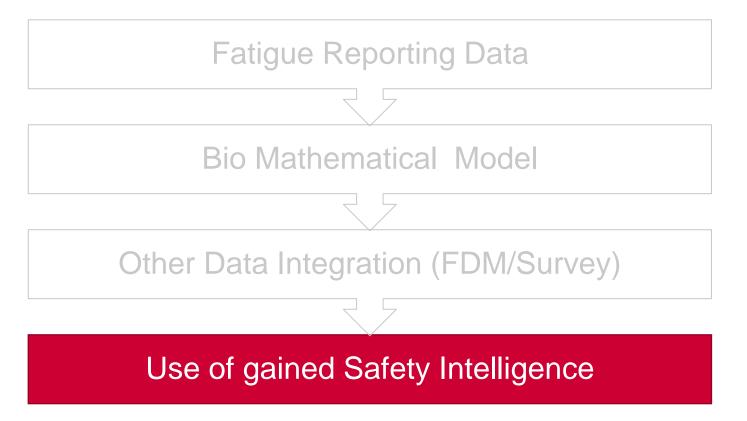

Fatigue Reporting integrated into normal Safety Reporting Process Immediate information to Flight Operations (de-identified) for possible actions Investigation Classification and Risk Assessment Feedback to reporter Data integration into Safety Analytics Platform Use of gained Safety Intelligence