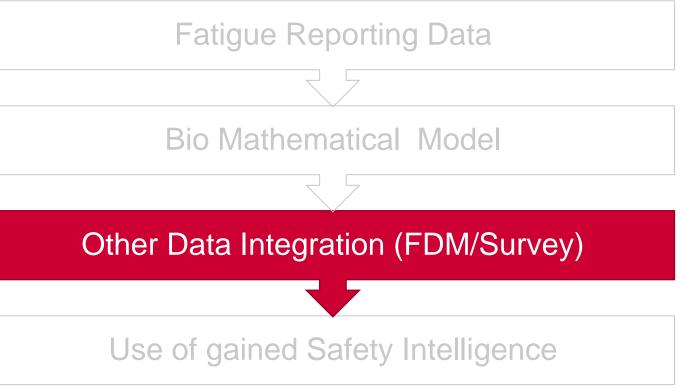

Fatigue Reporting integrated into normal Safety Reporting Process Immediate information to Flight Operations (de-identified) for possible actions Investigation Classification and Risk Assessment Feedback to reporter Data integration into Safety Analytics Platform Use of gained Safety Intelligence