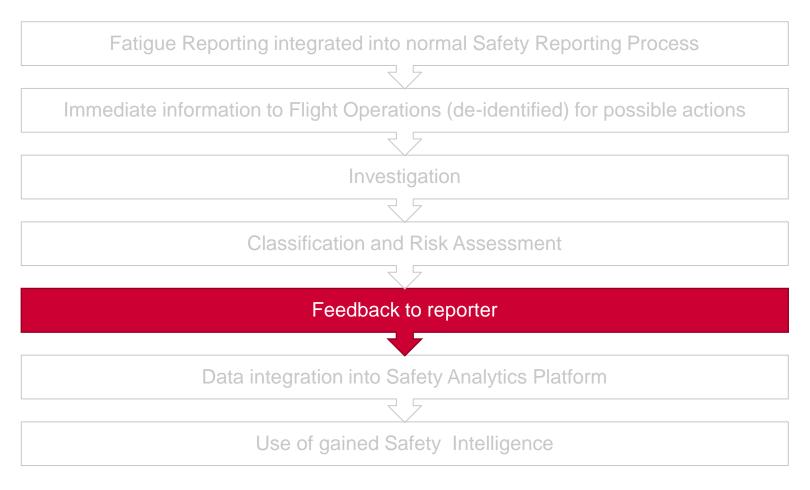

Fatigue Reporting integrated into normal Safety Reporting Process Immediate information to Flight Operations (de-identified) for possible actions Investigation Classification and Risk Assessment Feedback to reporter Data integration into Safety Analytics Platform Use of gained Safety Intelligence