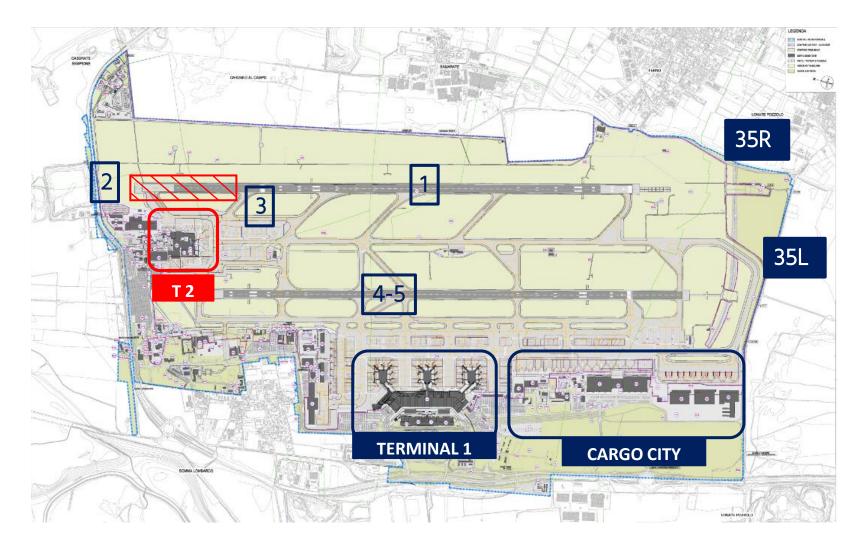

### A) RWY REDUCTION APR 3 - SEPT 30

1-Reduced TORA to 3100m iso 3920m.

2-TEMP ILS installed – OPS via 35R downgraded to CAT I

3-TWY AB last twy available to vacate RWY 35R

**4-**RWY 35L preferential to assist Emergency aircraft (longer RWY+ ILS CAT IIIB available)

5-A380 to approach only on 35L

### B) RE-OPENING T2 MAY 31st!

- MNGMT of Change process (New GH.SP to assist a major Airline + New in Ops on T2)

- Review of local AMS procedure in place
- Review GSR related T2
- Recurrency / Familiarization with GH.SP staff

- COOPERATIVE **Risk Assessment** performed and shared with GH.SP as per ICAO Stndrd