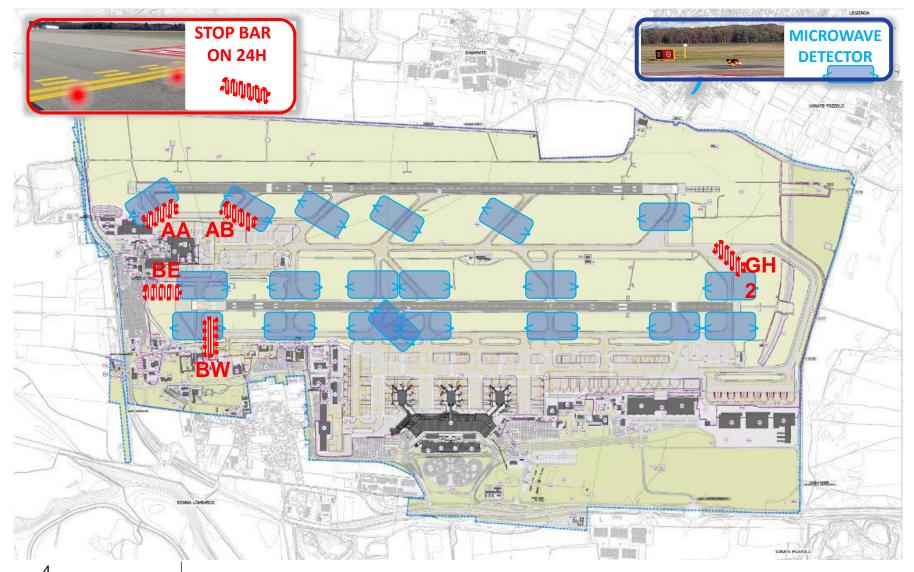

#### SAMPLE

- CAT HP in MXP LIN protected by MICROWAVE DETECTOR
- CONTINUOS STOP BAR operative H24 on HP considered as HOT SPOT
- KEEP "RWY AHEAD" SIGNS
- Participation on National Trial on RCR (RWY Excursion)
- For ANY RWY Incursion event, always an investigation followed by a shared corrective action