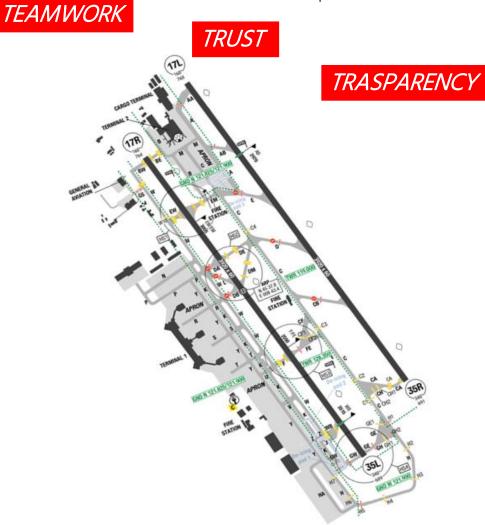

## **MXP Airport L.R.S.T**

Milan Airports LRST is a Local Committee dedicated to Safety of the maneuvering area. It analyses & evaluate Safety data, EMERGING THREATS, LESSONS LEARNT, providing a single forum for the data sharing, in order to contribute to adoption of corrective and/or preventive measures aimed to contain/reduce the RWY Incursion & RWY

Excursion phenomena

FREQUENCY Based on NEEDS / 4 per Year