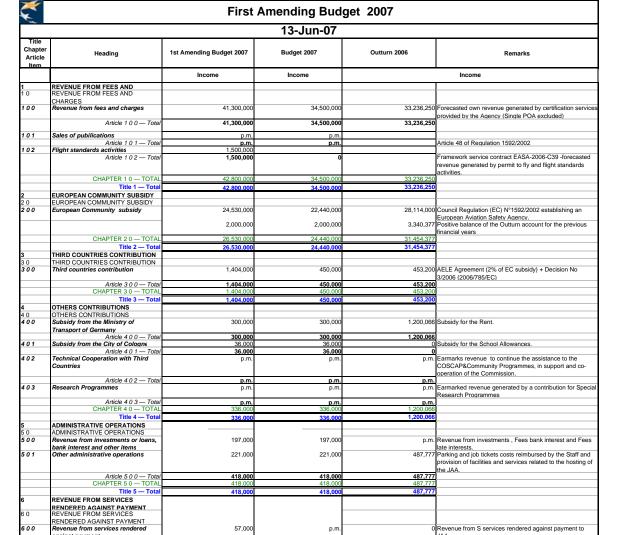

p.m

p.m.

p.m

p.m

p.m

against payment SAFA coordination

701

Article 600 - Total
CHAPTER 6 0 — TOTAL
Title 6 — Total
CORRECTION OF BUDGETARY

Article 700 - Total CHAPTER 7 0 — TOTAL

IMBALANCES
CORRECTION OF BUDGETARY
IMBALANCES
Budgetary imbalance to be covered
by additional income from budget lin
100 or line 200

Regulation (EC) No 768/2006 19 May, published in the

p.m. Deficit to be covered by additional income from budget line 100 or line 200.

Official Journal L 134/16 of 20 May 2006

| Title<br>Chapter<br>Article<br>Item | Heading                                                                 |                   |                   |             |            |                 |                                                                                                                                                                                                                            |
|-------------------------------------|-------------------------------------------------------------------------|-------------------|-------------------|-------------|------------|-----------------|----------------------------------------------------------------------------------------------------------------------------------------------------------------------------------------------------------------------------|
|                                     | u                                                                       | 1st Amending      |                   | Appropriati |            | Outturn 2006    | Remarks                                                                                                                                                                                                                    |
| 1 S7                                | TAFF                                                                    | Commitment        | Payment           | Commitment  | Payment    | Payment         |                                                                                                                                                                                                                            |
| 1 1 ST                              | STAFF IN ACTIVE EMPLOYMENT<br>Staff holding a post provided for in      |                   |                   |             |            |                 |                                                                                                                                                                                                                            |
| th                                  | he establishment plan                                                   |                   |                   |             |            |                 |                                                                                                                                                                                                                            |
| 1 1 0 0 Ba                          | Basic salaries                                                          | 22,110,000        | 22,110,000        | 21,680,000  | 21,680,000 | 15,164,553      | Staff Regulations (Articles 62 and 66) applicable to<br>Temporary Agents.                                                                                                                                                  |
| 1 1 0 1 Fa                          | amily allowances                                                        | 2,250,000         | 2,250,000         | 2,010,000   | 2,010,000  | 1,521,866       | Staff Regulations(Articles 62,67 and 68) applicable to<br>Temporary Agents.                                                                                                                                                |
| 1 1 0 2 Ex                          | xpatriation and foreign-residence                                       | 3,000,000         | 3,000,000         | 3,080,000   | 3,080,000  | 2,092,123       | Staff Regulations (Articles 62 and 69) applicable to                                                                                                                                                                       |
| 1 1 0 3 Se                          | Illowances<br>Secretarial allowances                                    | 5,000             | 5,000             | 4,000       | 4,000      | 4.280           | Temporary Agents. Staff Regulations (Article 4a) applicable to Temporary                                                                                                                                                   |
|                                     |                                                                         | 27.365.000        | 27.365.000        | 26.774.000  | 26.774.000 | 18.782.821      | Agents.                                                                                                                                                                                                                    |
|                                     | Article 1 1 0 — Total  Other staff                                      |                   |                   |             |            |                 |                                                                                                                                                                                                                            |
| 1110 Au                             | uxiliary staff                                                          | 245,000           | 245,000           | 280,000     | 280,000    | 389,623         | This appopriation is intended to cover the basic salaries<br>and all allowances of Auxiliary Agents until the end of year                                                                                                  |
| 4444                                | hander of National Francis                                              | 45.000            | 45.000            |             |            |                 | 2007.                                                                                                                                                                                                                      |
|                                     | Secondment National Expert<br>Temporary Assistance (interims)           | 45,000<br>470,000 | 45,000<br>470,000 | 360,000     | 360,000    |                 | To cover benefits of Secondment National Expert. To cover the costs for Temporary Assistance (interims).                                                                                                                   |
| 1 1 1 3 Co                          | Contractual Agents                                                      | 1,020,000         | 1,020,000         | 1,160,000   | 1,160,000  | 867,615         | To cover basic salaries and all benefits of Contratual agents.                                                                                                                                                             |
|                                     | Article 1 1 1 — Total                                                   | 1,780,000         | 1,780,000         | 1,800,000   | 1,800,000  | 1,604,655       | ayerto.                                                                                                                                                                                                                    |
|                                     | Employer's social security contributions                                |                   |                   |             |            |                 |                                                                                                                                                                                                                            |
| 1 1 3 0 Ins                         | nsurance against sickness                                               | 760,000           | 760,000           | 738,000     | 738,000    | 517,913         | Staff Regulations (Articles 72 and 23) applicable to                                                                                                                                                                       |
|                                     | nsurance against accidents and                                          | 160,000           | 160,000           | 189,000     | 189,000    | 132,413         | Temporary Agents. Staff Regulations (Articles 73) applicable to Temporary                                                                                                                                                  |
|                                     | ccupational disease<br>nsurance against unemployment                    | 295,000           | 295,000           | 286,000     | 286,000    | 202.036         | Agents. Staff Regulations applicable to Temporary Agents.                                                                                                                                                                  |
| 1133 Co                             | Constitution or maintenance of pension                                  | 0                 | 0                 |             |            | 0               | Not applicable                                                                                                                                                                                                             |
|                                     | ghts Article 1 1 3 — Total                                              | 1,215,000         | 1,215,000         | 1,213,000   | 1,213,000  | 852,362         |                                                                                                                                                                                                                            |
|                                     | Miscellaneous allowances and grants Childbirth and death allowances and | 5,000             | 5,000             | 3,000       | 3,000      | 2 578           | Staff Regulations (Articles 74 and 75) applicable to                                                                                                                                                                       |
| gra                                 | rants                                                                   |                   |                   |             | ·          |                 | Temporary Agents.                                                                                                                                                                                                          |
| 1141 Tr                             | ravel expenses for annual leave                                         | 225,000           | 225,000           | 186,000     | 186,000    | 134,206         | Staff Regulations (Article 8) applicable to Temporary<br>Agents.                                                                                                                                                           |
| 1 1 4 2 Ho                          | lousing and transport allowances                                        | p.m.              | p.m.              | p.m.        | p.m.       | 0               | Staff Regulations (Articles 4a and 14b) applicable to                                                                                                                                                                      |
| 1 1 4 3 Fix                         | ixed duty allowances                                                    | p.m.              | p.m.              | p.m.        | p.m.       | 0               | Temporary Agents. Staff Regulations (Articles 14) applicable to Temporary                                                                                                                                                  |
| 1144 Sp                             | Special Allowance for Accountants and                                   | 0                 | 0                 | 0           | 0          | 0               | Agents.  Allowances for Accountant, Financial Officer and others.                                                                                                                                                          |
| Fir                                 | inance Officers                                                         |                   |                   |             |            |                 | 7 monarioso for 7 coodinaria, 1 mariotal officer and outlook                                                                                                                                                               |
| 1 1 4 5 Ot                          | Other Allowances  Article 1 1 4 — Total                                 | 230,000           | 230,000           | 189,000     | 189,000    | 0,00<br>136,784 |                                                                                                                                                                                                                            |
|                                     | Overtime<br>Overtime                                                    | 20,000            | 20,000            | 5,000       | 5,000      | 0               | Staff Regulations (Articles 46) applicable to Temporary                                                                                                                                                                    |
|                                     |                                                                         |                   |                   |             |            |                 | Agents.                                                                                                                                                                                                                    |
| 117 St                              | Article 1 1 5 — Total<br>Supplementary services                         | 20,000            | 20,000            | 5,000       | 5,000      | 0               |                                                                                                                                                                                                                            |
| 1170 Tr                             | ranslation costs of CDT                                                 | p.m.              | p.m.              | p.m.        | p.m.       | 0               | This appropriation is intended to cover special translation<br>and publication costs related to hiring Temporary Agent<br>staff, charged by the Translation Centre for the Bodies of<br>the European Union (CdT).          |
|                                     | administrative Services of the                                          | p.m.              | p.m.              | p.m.        | p.m.       | 0               | This appropriation is intended to cover the costs of                                                                                                                                                                       |
|                                     | ranslation Center                                                       | 175,000           | 175,000           | 166,000     | 166,000    | 123.084         | translation of Translation Center related to the staff. This appropriation is intended to cover the costs of                                                                                                               |
|                                     | Community institutions                                                  | .,                | .,                |             | ,          |                 | assistance received from the Pay Master's Office (PMO),                                                                                                                                                                    |
| 1173 Ex                             | xternal Services                                                        | 100,000           | 100,000           | 10,000      | 10,000     | 3,822           | for administering the salaries of the EASA staff members.<br>This appropriation is intended to cover the costs of external                                                                                                 |
|                                     |                                                                         |                   |                   |             |            |                 | services and specific services (consultancy and studies) in the field of Human Resources.                                                                                                                                  |
|                                     | Article 1 1 7 — Total                                                   | 275,000           | 275,000           | 176,000     | 176,000    | 126,906         | ure neid of Flurial Resources.                                                                                                                                                                                             |
|                                     | Salary weightings<br>Salary weightings                                  | 35,000            | 35,000            | 57,000      | 57,000     | 44,406          | This appropriation is intended to cover the impact of salary                                                                                                                                                               |
|                                     |                                                                         |                   |                   |             |            |                 | weightings based on a corrective coefficient, applicable to the remuneration of the EASA Temporary Agents and                                                                                                              |
|                                     |                                                                         |                   |                   |             |            |                 | Contractual Agents                                                                                                                                                                                                         |
| 1191 Ac                             | djustments to remuneration                                              | 320,000           | 320,000           | 295,000     | 295,000    | 266,326         | This appropriation is intended to cover the impact of the<br>Yearly indexation rate (average 2%), applicable to the                                                                                                        |
|                                     |                                                                         |                   |                   |             |            |                 | remuneration of the EASA Temporary Agents and                                                                                                                                                                              |
|                                     | Article 1 1 9 — Total                                                   | 355,000           | 355,000           | 352,000     | 352,000    | 310,732         | Contractual Agents                                                                                                                                                                                                         |
| 120 Mi                              | CHAPTER 1 1 — TOTAL<br>Miscellaneous expenditure on staff               | 31,240,000        | 31,240,000        | 30,509,000  | 30,509,000 | 21,814,260      |                                                                                                                                                                                                                            |
| re                                  | ecruitment and transfer  Miscellaneous expenditure on staff             | 185,000           | 185,000           |             |            | 100.070         | This appropriation is intended to cover the expenditure                                                                                                                                                                    |
|                                     | ecruitment                                                              | 185,000           | 165,000           | 0           | Ü          | 160,979         | This appropriation is illustrated to cover the experiorities involved in the EASA recruitment procedures for<br>Temporary Agent vacancies, including travel costs and<br>allowances for interviews and for medical visits. |
| 1201 Tr                             | ravel expenses                                                          | 35,000            | 35,000            | 20,000      | 20,000     | 34,958          | This appropriation is intended to cover the travel expenses                                                                                                                                                                |
|                                     |                                                                         |                   |                   |             |            |                 | of Temporary Agents and Contractual Agents entering or<br>leaving the service, including the members of their families.                                                                                                    |
| 1 2 0 2 Ins                         | nstallation, resettlement and transfer                                  | 560,000           | 560,000           | 350,000     | 350,000    | 776 956         | This appropriation is intended to cover the installation                                                                                                                                                                   |
|                                     | Illowances                                                              | 300,000           | 300,000           | 330,000     | 330,000    | 110,550         | allowances for Temporary Agents and Contractual Agents<br>obliged to change residence after taking up their<br>appointment or when they definitively cease their duties                                                    |
| 1203 Re                             | Removal expenses                                                        | 400,000           | 400,000           | 200,000     | 200,000    | 283,460         | and settle elsewhere.<br>This appropriation is intended to cover the removal costs of                                                                                                                                      |
|                                     | •                                                                       |                   |                   |             |            |                 | Temporary Agents and Contractual Agents obliged to                                                                                                                                                                         |
|                                     |                                                                         |                   |                   |             |            |                 | change residence after taking up their appointment or when<br>transferred to a new place of work or when they definitively                                                                                                 |
| 1204 Te                             | emporary daily subsistence allowances                                   | 400,000           | 400,000           | 320,000     | 320.000    | 536 473         | cease their duties.<br>This appropriation is intended to cover the daily                                                                                                                                                   |
| 1204 16                             | emporary daily subsistence allowances                                   | 400,000           | 400,000           | 320,000     | 320,000    | 330,473         | subsistence allowances due to Temporary Agents and<br>Contractual Agents able to prove that they were obliged to<br>change their place of residence after taking up their duties,                                          |
| $\vdash$                            | Article 1 2 0 — Total                                                   | 1,580,000         | 1,580,000         | 890,000     | 890,000    | 1,812,826       | including transfer.                                                                                                                                                                                                        |
|                                     | CHAPTER 12 — TOTAL                                                      | 1,580,000         | 1,580,000         | 890,000     | 890,000    | 1,812,826       |                                                                                                                                                                                                                            |